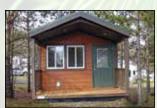

## Ranger Smith™ PARK MODEL 2 Bedroom CB70, 72, 74, 75, 77, & 79

3 Bedroom CB71, 73, 76, 78, 80, 81, 83, 84 & 507

#### DAILY RATES \$200.00 WEEKLY RATES \$1,200.00

Ranger Smith<sup>TM</sup> Park Model Cabin sleeps 8, A/C, heat, electric fireplace, full bathroom, 2 or 3 bedrooms, living room full kitchen, microwave, coffee pot, toaster, dinnerware and cable TV. Available year-round.