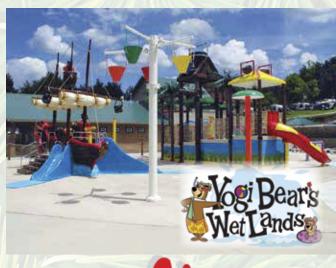

#### \*Included Free in your camping fee:

Yogi Bear's Wetlands, Pirate Lagoon, Hurricane Mountain, 2 Bouncy Houses, Waterslides, mini golf, wagon, fire truck, train, picnic basket, and carousel rides, 2 swimming pools, spray zone, games for all ages, kids crafts, outdoor movies, fishing, evening entertainment, and visits with Yogi Bear™, Cindy Bear™, and Boo Boo™.