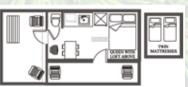

### Cindy Bear™ DOUBLE LOFT COTTAGES CC45, CC47 AND CC413

#### **DAILY RATES \$220.00 WEEKLY RATES \$1,320.00**

Cindy Bear™ Double Loft Cottages sleep 12, A/C, heat, 2 full bathrooms, 2 bedrooms, 2 lofts, full kitchen, microwave, coffee pot, toaster, dinnerware and cable TV. No living room.