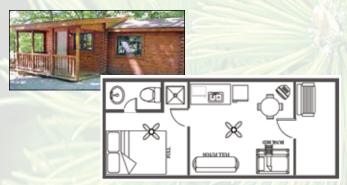

#### Boo Boo™ 1 ROOM CABINS

CB4 & CB5 PET FRIENDLY Pricing includes one pet DAILY RATES \$170.00 WEEKLY RATES \$1,020.00

CB6. CB7 & CB8 NON PET FRIENDLY

#### DAILY RATES \$160.00 WEEKLY RATES \$960.00

Boo Boo™ 1 Room Cabins pet friendly sleep 8 and non pet friendly sleep 5, A/C, heat, full bathroom, kitchenette, microwave, coffee pot, toaster, dinnerware and cable TV.