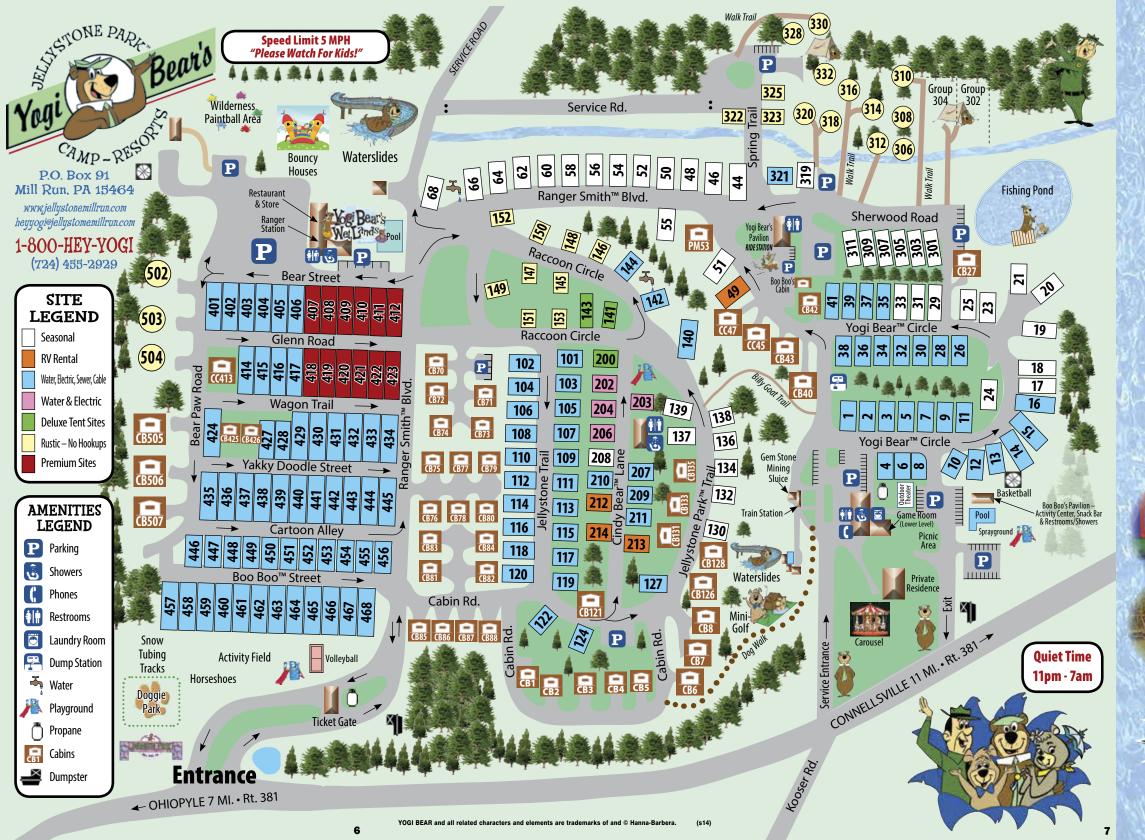

\*PREMIUM SITES (ARE PULL THROUGH SITES 407 TO 412 AND 418 TO 423) 50 amp service and a charcoal grill.

RATES ARE BASED UPON ONE FAMILY, ONE CAMPING UNIT & UP TO 2 VEHICLES. A FAMILY IS 2 ADULTS AND THEIR DEPENDENT CHILDREN (17 & UNDER).