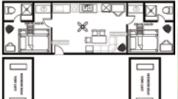

#### Cindy Bear™ SINGLE LOFT CABINS

CB121, CB126, CB128, CB131, CB133, CB135 & CB425

DAILY RATES \$185.00 WEEKLY RATES \$1,110.00

Cindy Bear™ Single Loft Cabins sleep 6, A/C, heat, full bathroom, 1 bedroom, 1 loft, kitchenette, microwave, coffee pot, toaster, dinnerware and cable TV.

#### Ranger Smith™ 2 ROOM CABINS

CB1, CB2, CB3, CB27, CB42 & CB43

#### **DAILY RATES \$190.00 WEEKLY RATES \$1,140.00**

Ranger Smith™ 2 Room Cabins sleep 6, A/C, heat, full bathroom, 1 bedroom, kitchenette, microwave, coffee pot, toaster, dinnerware and cable TV. CB10 and CB42 available year around.