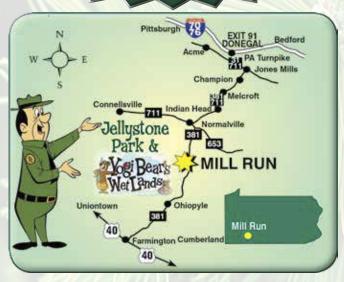

#### **Directions:**

From PA Turnpike—Donegal exit 91 (formerly exit 9), turn left onto Rt. 31 east, go 2 miles to yellow blinking light. Make right onto Rt. 711/381 south, go 10 miles to red blinking light (Normalville). Make left onto Rt. 381 south and proceed 3 miles to Mill Run.

From Rt. 40—turn at Farmington on Rt. 381 North and proceed to Mill Run.

This resort guide produced via Page Marketing Solutions LLC • 866-893-1490 • www.LookGreatOnPaper.com