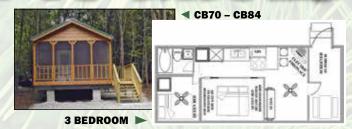

## Ranger Smith™ PARK MODEL 2 Bedroom CB70, 72, 74, 75, 77, & 79

3 Bedroom CB71, 73, 76, 78, 80, 81, 83, 84 & 507

#### DAILY RATES \$200.00 WEEKLY RATES \$1,200.00

Ranger Smith<sup>TM</sup> Park Model Cabin sleeps 8, A/C, heat, electric fireplace, full bathroom, 2 or 3 bedrooms, living room full kitchen, microwave, coffee pot, toaster, dinnerware and cable TV. Available year-round.