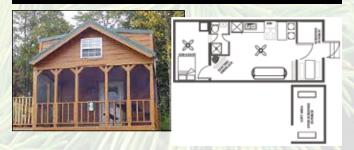

## DELUXE YAKKY DOODLE SINGLE LOFT CABINS CB505 & CB506

#### **DAILY RATES \$200.00 WEEKLY RATES \$1.200.00**

Deluxe Yakky Doodle™ Single Loft Cabins sleep 6, A/C, heat, electric fire place, full bathroom, 1 bedroom, 1 loft, screened-in front porch, full kitchen, microwave, coffee pot, toaster, dinnerware and cable TV.