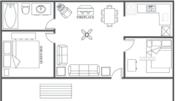

#### **DAILY RATES \$220.00 WEEKLY RATES \$1,320.00**

Yogi Bear™ Bunkhouse Cabin sleeps 8, A/C, heat, electric fireplace, full bathroom, living room, 2 bedrooms, full kitchen, microwave, coffee pot, toaster, dinnerware and cable TV. Available year-round.