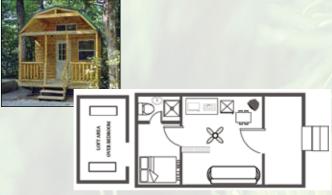

### Boo Boo™ BUNGALOW CB42A

#### DAILY RATES \$115.00 WEEKLY RATES \$690.00

Where you step into a kid sized world with adult accommodations. Sleeps 4, loft, A/C, commode, kitchenette, microwave, coffee pot, toaster, dinnerware and cable TV. No shower or hot water.