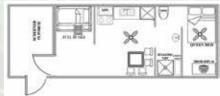

### Boo Boo™ BUNGALOW CB42A

#### DAILY RATES \$115.00 WEEKLY RATES \$690.00

Where you step into a kid sized world with adult accommodations. Sleeps 4, loft, A/C, commode, kitchenette, microwave, coffee pot, toaster, dinnerware and cable TV. No shower or hot water.