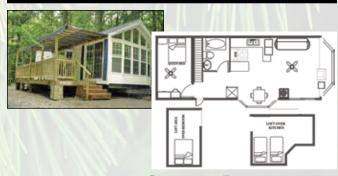

#### Yogi Bear™ BUNKHOUSE CB4O

#### **DAILY RATES \$220.00 WEEKLY RATES \$1,320.00**

Yogi Bear™ Bunkhouse Cabin sleeps 8, A/C, heat, electric fireplace, full bathroom, living room, 2 bedrooms, full kitchen, microwave, coffee pot, toaster, dinnerware and cable TV. Available year-round.