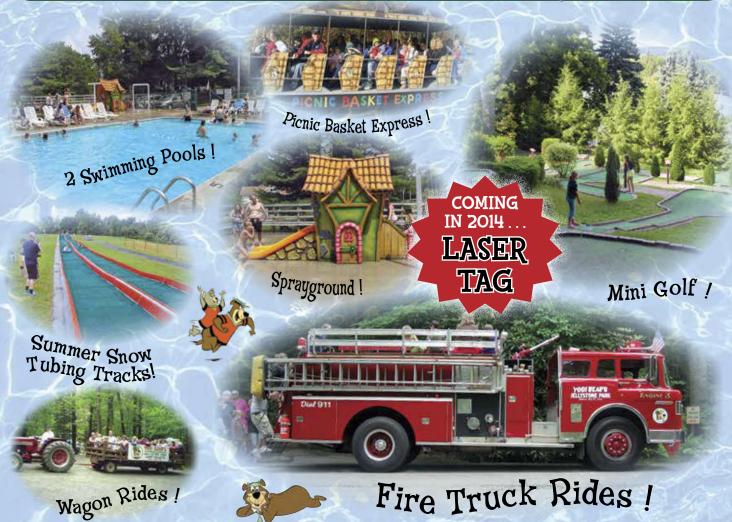

### There's never <u>a dull moment!</u>

- · Entertainment
- Volleyball
- Fishing
- · Children's Playgrounds
- · Snow Tubing
- · 2 Bouncy Houses
- Animaland
- Yogi Bear<sup>™</sup>, Boo Boo<sup>™</sup> & Cindy Bear™ Visits

- · Outdoor Theatre
- · Basketball Court
- Worship Service
- Golf Cart Rentals
- Wilderness Paintball Arena
- · New Water Wars with Depth Charges

#### \*Included Free in your camping fee:

Yogi Bear's Wetlands, Pirate Lagoon, Hurricane Mountain, 2 Bouncy Houses, Waterslides, mini golf, wagon, fire truck, train, picnic basket, and carousel rides, 2 swimming pools, spray zone, games for all ages, kids crafts, outdoor movies, fishing, evening entertainment, and visits with Yogi Bear™, Cindy Bear™, and Boo Boo™.

#### Not included in your camping fee:

Paintball, ceramics, mining sluice, water wars, 2–250 ft summer snow tubing tracks, and adult crafts.