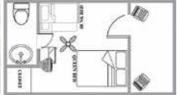

#### Cindy Bear™ SINGLE LOFT CABINS

CB121, CB126, CB128, CB131, CB133, CB135 & CB425

DAILY RATES \$185.00 WEEKLY RATES \$1,110.00

Cindy Bear™ Single Loft Cabins sleep 6, A/C, heat, full bathroom, 1 bedroom, 1 loft, kitchenette, microwave, coffee pot, toaster, dinnerware and cable TV.