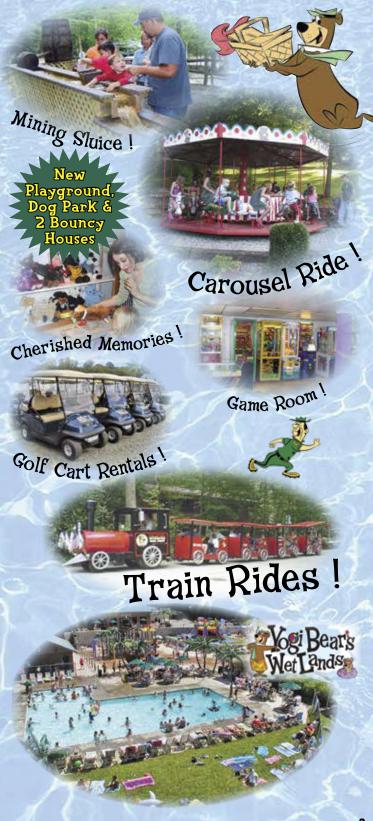

### **Facilities**

- Wooded Campsites
- · Full Hookups (50 amp)
- · Clean Restrooms
- Hot Showers
- · Ice and Firewood
- · Pavilions
- New Commercial Laundry
   ATM Machine
- · Store
- Cable TV
- Wireless Internet (FREE)

- · Handicap Accessible
- · Camper Supplies
- · LP Gas
- · Restaurant
- · Cabin Rentals
- · RV Rentals
- · Pool Snack Bars
- · Gift Shop

### There's never <u>a dull moment!</u>

- · Entertainment
- Volleyball
- Fishing
- · Children's Playgrounds
- · Snow Tubing
- · 2 Bouncy Houses
- Animaland
- Yogi Bear<sup>™</sup>, Boo Boo<sup>™</sup> & Cindy Bear™ Visits

- · Outdoor Theatre
- · Basketball Court
- Worship Service
- Golf Cart Rentals
- Wilderness Paintball Arena
- · New Water Wars with Depth Charges

#### \*Included Free in your camping fee:

Yogi Bear's Wetlands, Pirate Lagoon, Hurricane Mountain, 2 Bouncy Houses, Waterslides, mini golf, wagon, fire truck, train, picnic basket, and carousel rides, 2 swimming pools, spray zone, games for all ages, kids crafts, outdoor movies, fishing, evening entertainment, and visits with Yogi Bear™, Cindy Bear™, and Boo Boo™.