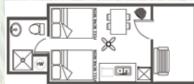

#### Yogi Bear™ BUNKHOUSE CB4O

#### **DAILY RATES \$220.00 WEEKLY RATES \$1,320.00**

Yogi Bear™ Bunkhouse Cabin sleeps 8, A/C, heat, electric fireplace, full bathroom, living room, 2 bedrooms, full kitchen, microwave, coffee pot, toaster, dinnerware and cable TV. Available year-round.